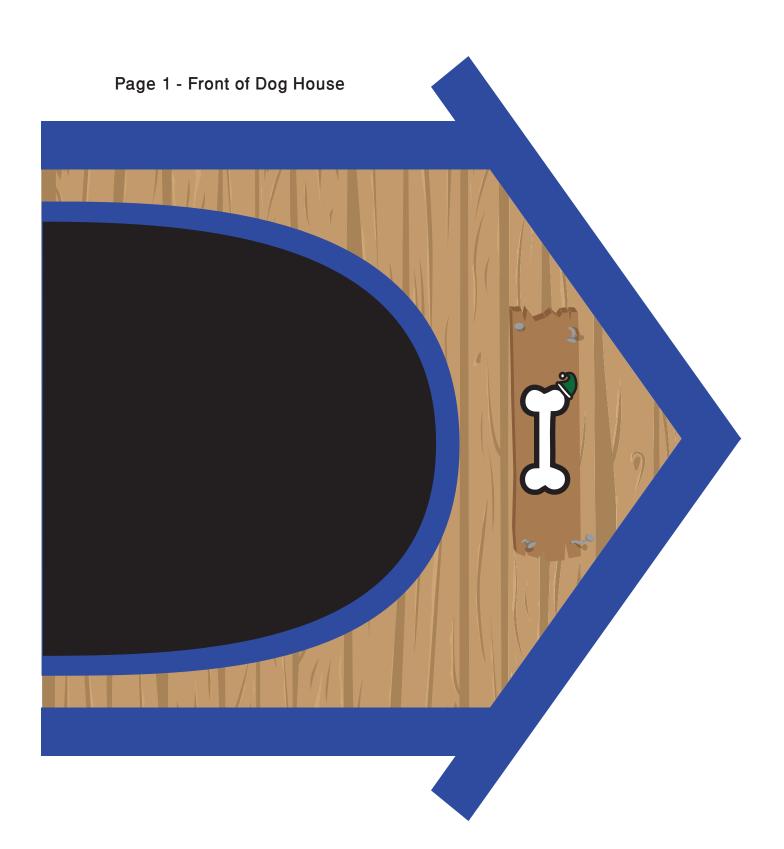

## **Dog House Instructions**

- 1. Cut out the 3 pieces for the dog house (front, back and side)
- 2. Fold along the dark lines marked on the side piece, then cut along the small dotted lines. (These flaps will be glued to the front and back of the dog house)
- 3. Use glue to attached the folded flaps to the dog house front.
- 4. Use glue on the flaps at the back to attach the back of the dog house

NOTE: For a simple 2D effect, print just the front piece and do not cut out the opening.

Page 2 - Sides of Dog House

Fold

Designed by My Magical Moments

www.mymagicalmoments.com.au

My Magical Moments Free Printables are for personal use only. No unauthorised commercial use permitted.