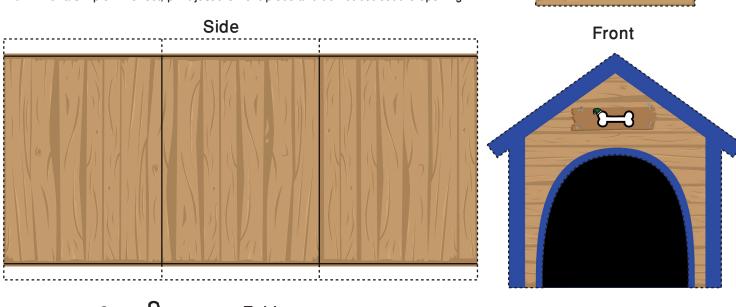

## **Dog House Instructions**

- 1. Cut out the 3 pieces for the dog house (front, back and side)
- 2. Fold along the dark lines marked on the side piece, then cut along the small dotted lines. (These flaps will be glued to the front and back of the dog house)
- 3. Use glue to attached the folded flaps to the dog house front.
- 4. Use glue on the flaps at the back to attach the back of the dog house

NOTE: For a simple 2D effect, print just the front piece and do not cut out the opening.

Page 2 - Sides of Dog House

Fold

Designed by My Magical Moments

www.mymagicalmoments.com.au

My Magical Moments Free Printables are for personal use only. No unauthorised commercial use permitted.