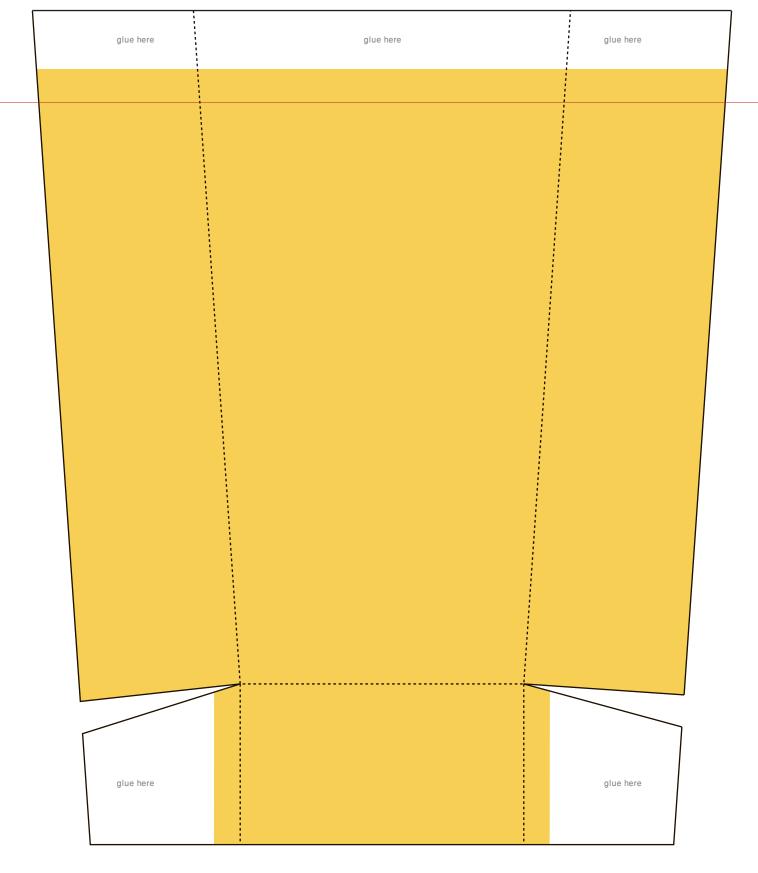

Line up with thin red guide line on part 2.

My Magical Moments Free Printable Egyptian Sarcophagus

Instructions: Cut around thin black border, Fold along dotted lines, Part 1 lines up with thin red guide line.

## Part 4 of 4 - Bottom half of Base