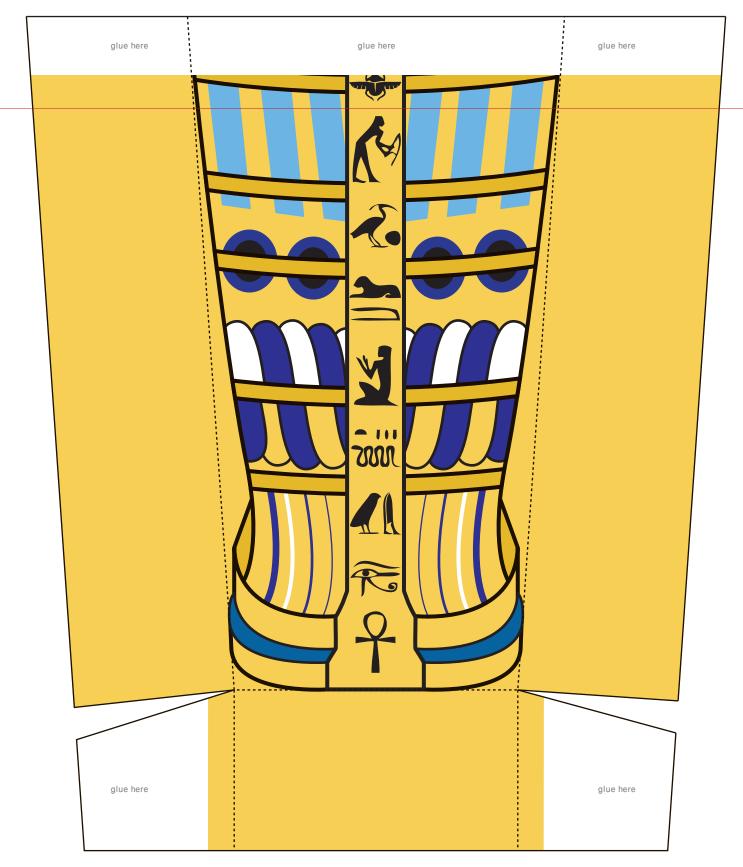

www.mymagicalmoments.com.au

My Magical Moments
Free Printable
Egyptian Sarcophagus
Part 2 of 4 - Bottom half of Lid

Instructions:
Cut around thin black border,
Fold along dotted lines,
Part 1 lines up with thin red guide line.

www.mymagicalmoments.com.au

My Magical Moments

Free Printable

Egyptian Sarcophagus

Part 3 of 4 - Top half of Base

Instructions:

Cut around thin black border,

Fold along dotted lines,