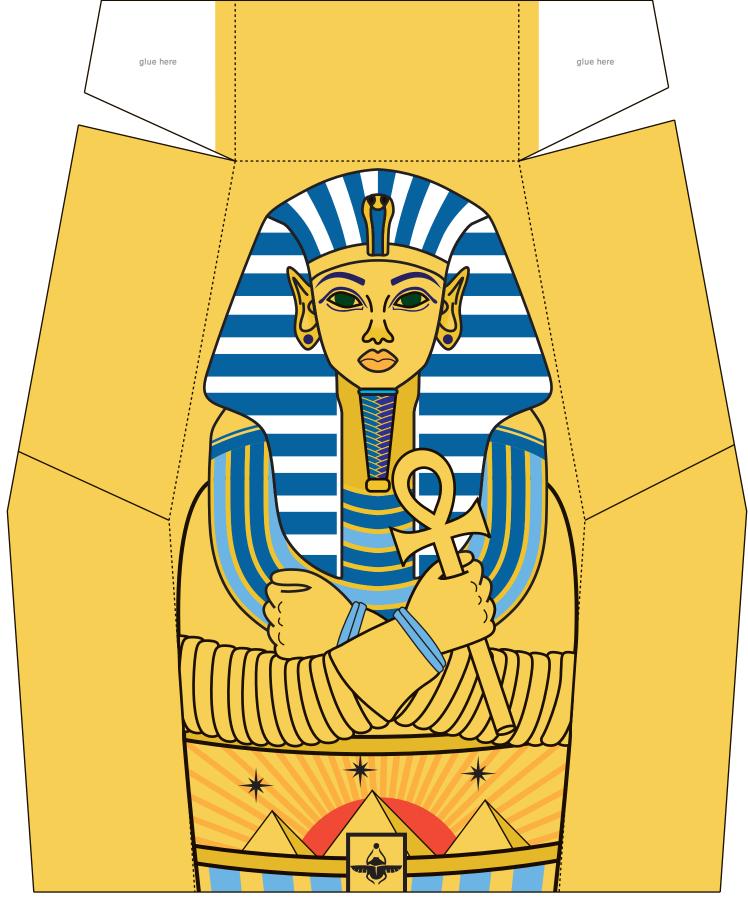

My Magical Moments
Free Printable
Egyptian Elf Sarcophagus
Part 1 of 4 - Top half of Lid

Instructions:
Cut around thin black border,
Fold along dotted lines,
Line up with thin red guide line on part 2.