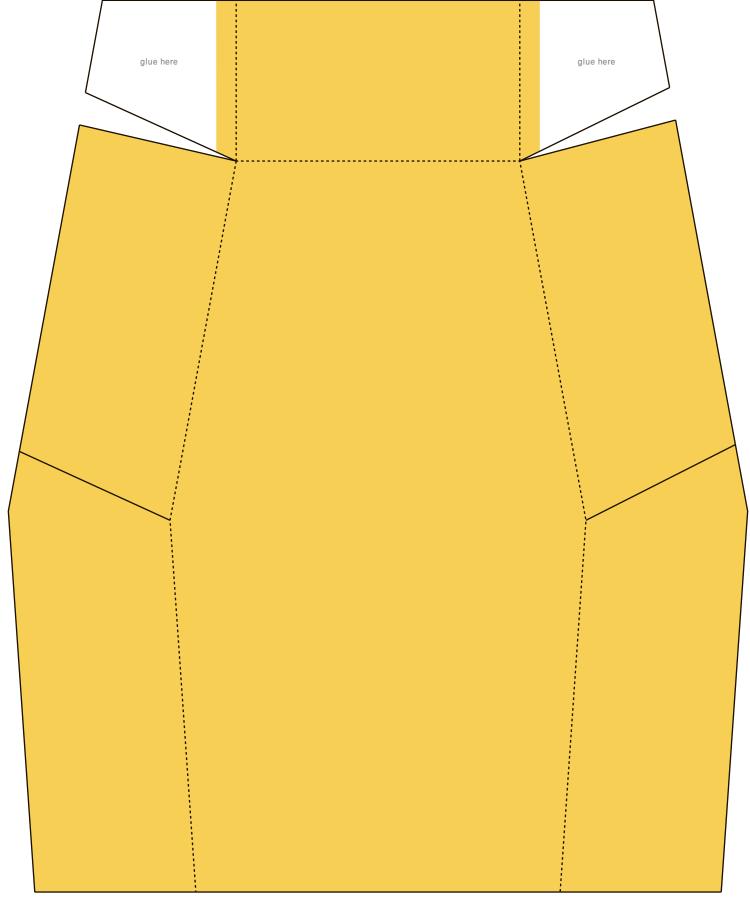

www.mymagicalmoments.com.au

My Magical Moments

Free Printable

Egyptian Sarcophagus

Part 3 of 4 - Top half of Base

Instructions:

Cut around thin black border,

Fold along dotted lines,

Line up with thin red guide line on part 2.

My Magical Moments Free Printable Egyptian Sarcophagus

Instructions: Cut around thin black border, Fold along dotted lines, Part 1 lines up with thin red guide line.