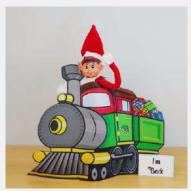

## **Day 1:** Arrival

Dress your elf in their Train costume. Set them up with their I'm Back Sign