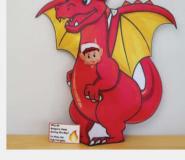

l and use on textured surface eg carpet

Extra fun scene Idea: Set up other horse toys you may have



# Day 21: **Bag of Chips**

Dress your elf in their Baa of Chips costume and sign

Extra fun scene Idea: Leave out chips, potatoes or even use our iron prop or iron to flatten chips



# Day 18: On Strike

Set your elf up with their strike sign



### Day 22: Axe

Set your elf up with their Axe prop & Sign

Extra fun scene Idea: Have other toys join in



### Extra fun scene Idea:

Write a sign why your elf may be on strike bad behaviour or messy rooms



# Day 19: **Dragon Costume**

Dress your elf in their Dragon Costume & sign



# Day 23: Foam Finger

Set your elf up with their foam finger prop



### Extra fun scene Idea:

Print out the bonus castle print out and use for this scene



### Extra fun scene Idea:

Write a note saying why your elf is proud of your child/ren



# Day 20: **Candy Cane**

Set your elf up with their Candy cane & sign



#### Extra fun scene Idea:

Leave out candy canes or other Christmas treats

# Day 24: Goodbye

Dress your elf in their alobe costume ready to leave with their goodbye letter & sign

Extra fun scene Idea: Leave out a parting gift



# Castle Instructions

### What you will need for assembly

- Scissors
- Blu-Tac

### Index



- 1. Cut around the outside of the printed pages using scissors, there should be 3 pages in total.
- 2. Using blu-tac, assemble to wall, starting with the 2 bottom castle pieces (Page 1 and Page 2), some overlap of pages has been added.
- 3. With more blu-tac, stick the top of the castle lined up with the