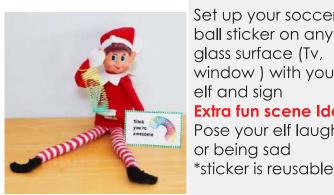

# Day 6: Whoops

Set up your soccer ball sticker on any glass surface (Tv, window) with your elf and sign

Extra fun scene Idea: Pose your elf laughing or being sad

sized slinky for your child/ren to enjoy