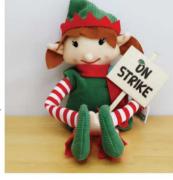

# Day 18: On Strike

Set your elf up with their strike sign

### Extra fun scene Idea:

Write a sign why your elf may be on strike bad behaviour or messy rooms