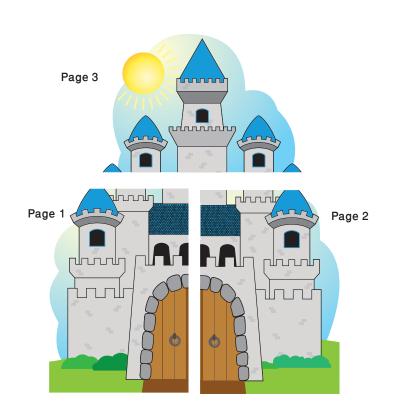

# Castle Instructions

### Index

- 1. Cut around the outside of the printed pages using scissors, there should be 3 pages in total.
- 2. Using blu-tac, assemble to wall, starting with the 2 bottom castle pieces (Page 1 and Page 2), some overlap of pages has been added.
- 3. With more blu-tac, stick the top of the castle lined up with the bottom pieces. Allow for some overlapping of the top page.