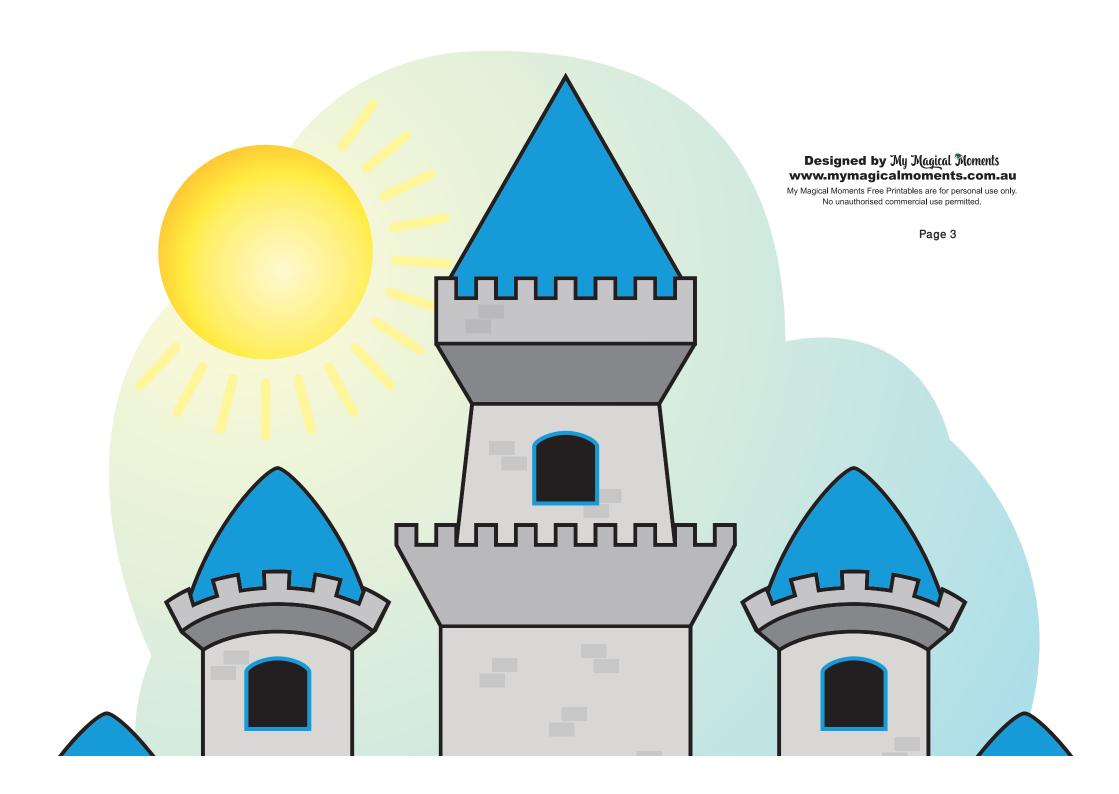

# Castle Instructions

### What you will need for assembly

- Scissors
- Blu-Tac

### Index

- 1. Cut around the outside of the printed pages using scissors, there should be 3 pages in total.
- 2. Using blu-tac, assemble to wall, starting with the 2 bottom castle pieces (Page 1 and Page 2), some overlap of pages has been added.
- 3. With more blu-tac, stick the top of the castle lined up with the bottom pieces. Allow for some overlapping of the top page.