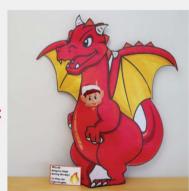

Leave out paper so your family can make boats too



# Day 17: Horse

Dress your elf in their horse costume & sign

Tip\* To make elf stand lean against a wall and use on textured surface eg carpet

Extra fun scene Idea: Set up other horse toys you may have



# Day 21: **Bag of Chips**

Dress your elf in their Baa of Chips costume and sign

Extra fun scene Idea: Leave out chips, potatoes or even use our iron prop or iron to flatten chips



# Day 18: On Strike

Set your elf up with their strike sign



### Day 22: Axe

Set your elf up with their Axe prop & Sign

Extra fun scene Idea: Have other toys join in



### Extra fun scene Idea:

Write a sign why your elf may be on strike bad behaviour or messy rooms



# Day 19: **Dragon Costume**

Dress your elf in their Dragon Costume & sign



# Day 23: Foam Finger

Set your elf up with their foam finger prop



### Extra fun scene Idea:

Print out the bonus castle print out and use for this scene



### Extra fun scene Idea:

Write a note saying why your elf is proud of your child/ren



# Day 20: **Candy Cane**

Set your elf up with their Candy cane & sign



#### Extra fun scene Idea:

Leave out candy canes or other Christmas treats

# Day 24: Goodbye

Dress your elf in their alobe costume ready to leave with their goodbye letter & sign

Extra fun scene Idea: Leave out a parting gift



# Castle Instructions

### What you will need for assembly

- Scissors
- Blu-Tac

### Index



- 1. Cut around the outside of the printed pages using scissors, there should be 3 pages in total.
- 2. Using blu-tac, assemble to wall, starting