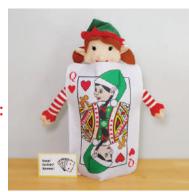

scene Idea:

Pop a jar of peanut butter out or make peanut butter toast



# **Day 7:** Snowglobe

Dress your elf in their snowalobe costume Pop them out with their sign

### Extra fun scene Idea:

Put amongst real snowalobes if you have them



# **Day 4:** Build It Up

Set your elf up with their blocks and sign.

#### Extra fun scene Idea:

Leave out lego for your child/ren to play with too



## Day 8: Elf Prank

Pop the removable stickers on family picture frames or food in you home

### Extra fun scene Idea:

Pose your elf to be laughing \*Stickers are removable



# Day 9: Milk

Dress your elf in their Milk costume. Put them out with their sign

### Extra fun scene Idea:

Pop them in the fridge or by a bowl of cereal



# Day 13: Card

Dress your elf in their card costume & sign





### Day 10: Torch

Set your elf up with their torch prop and sign, as if they are making a puppet show

### Extra fun scene Idea:

Or put your elf under a bed looking for things with their torch \* turn on last minute



# Day 14: Eggs & Bacon

Set your elf up with their Eggs & Bacon props with their sign





# Day 11: Grape

Dress your elf in their Grape costume and put them out with their sign

### Extra fun scene Idea:

Pop them in a fruit bowl or lunch box



# Day 15: What's the time

Dress your elf in their clock costume and set up with their sign



Write a note saying it's time to clean their toys or room



# Day 12: Jelly

Set your elf up with their Jelly prop and sign

#### Extra fun scene Idea:

Leave out jelly or make Jelly today



# Day 16: Boot?

Set your elf up with the