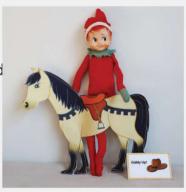

# Day 17: Horse

Dress your elf in their horse costume & sign

Tip\* To make elf stand lean against a wall and use on textured surface eg carpet

Extra fun scene Idea: Set up other horse toys you may have