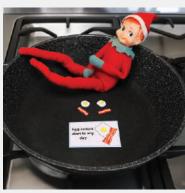

# Day 14: Eggs & Bacon

Set your elf up with their Eggs & Bacon props with their sign