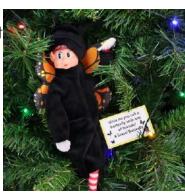

# Day 5: **Butterfly**

Dress your elf in their Butterfly costume. Pu them out with their sign