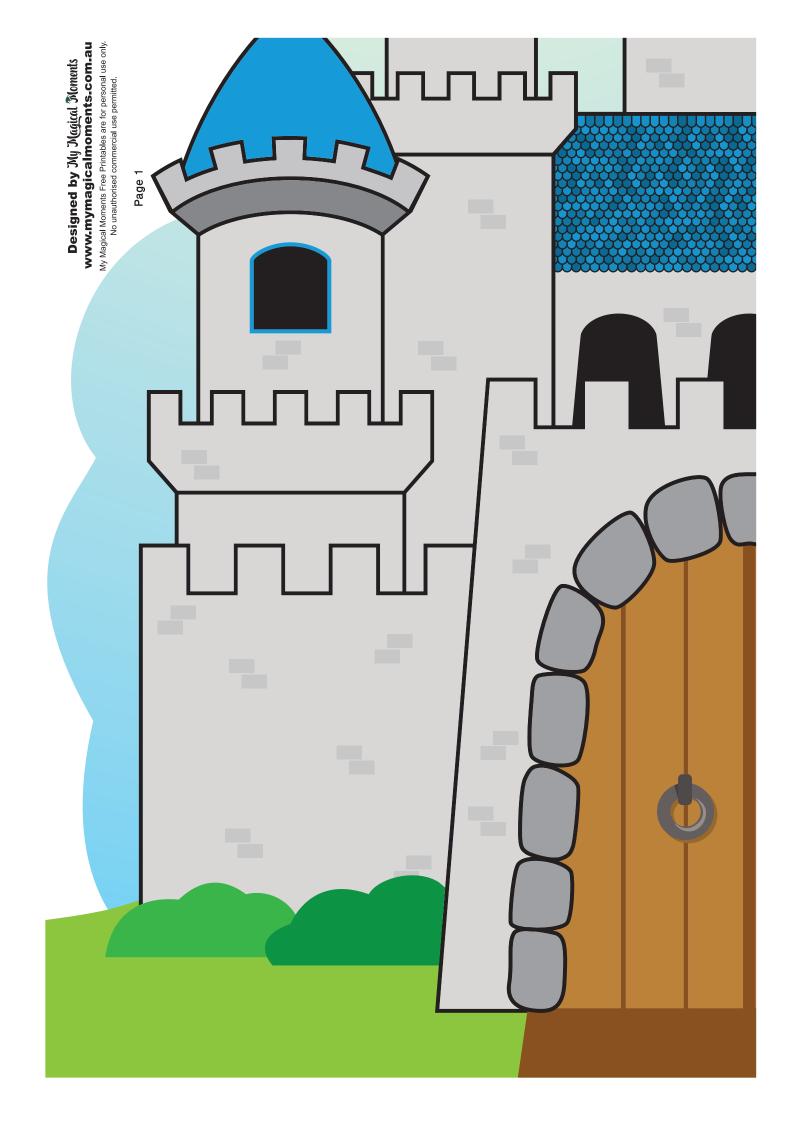

### Index

- 1. Cut around the outside of the printed pages using scissors, there should be 3 pages in total.
- 2. Using blu-tac, assemble to wall, starting with the 2 bottom castle pieces (Page 1 and Page 2), some overlap of pages has been added.
- 3. With more blu-tac, stick the top of the castle lined up with the bottom pieces. Allow for some overlapping of the top page.