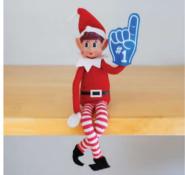

# Day 23: Foam Finger

Set your elf up with their foam finger prop

### Extra fun scene Idea:

Write a note saying why your elf is proud of your child/ren