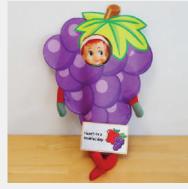

# Day 11: Grape

Dress your elf in their Grape costume and put them out with their sign

### Extra fun scene Idea:

Pop them in a fruit bowl or lunch box