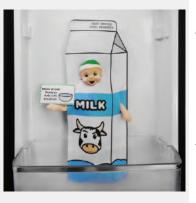

# Day 9: Milk

Dress your elf in their Milk costume. Put them out with their sign

### Extra fun scene Idea:

Pop them in the fridge or by a bowl of cereal