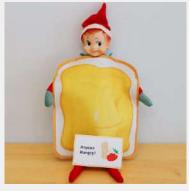

# Day 3: Peanut Butter

Dress your elf in their Peanut butter costume. Pop them out with their sign

### Extra fun scene Idea:

Pop a jar of peanut butter out or make peanut butter toast