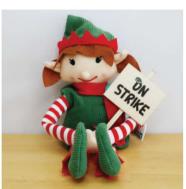

# Day 18: On Strike

Set your elf up with their strike sign

### Extra fun scene Idea:

Write a sign why your elf may be on strike bad behaviour or messy rooms