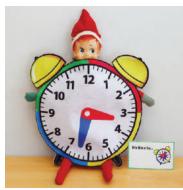

# Day 15: What's the time

Dress your elf in their clock costume and set up with their sign

Write a note saying it's time to clean their toys or room

**Day 15:** It's Time To – Clock Costume & Sign

Day 16: Let's Race – Paper Boat & Sign

**Day 17:** Giddy Up – Horse Costume & Sign

Day 18: On Strike – Stike Prop

**Day 19:** Knight Time Fun – Dragon Costume & Sign