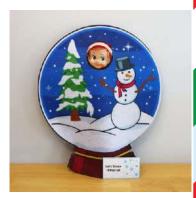

# **Day 7:** Snowglobe

Dress your elf in their snowalobe costume Pop them out with their sign

### Extra fun scene Idea:

Put amongst real snowalobes if you have them