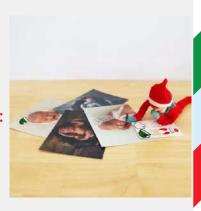

#### Extra fun scene Idea:

Download and print out our free passport printable to add to the scene