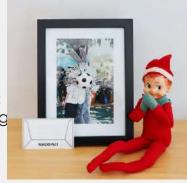

## Day 8: Elf Prank

Pop the removable stickers on family picture frames or food in you home

### Extra fun scene Idea:

Pose your elf to be laughing \*Stickers are removable