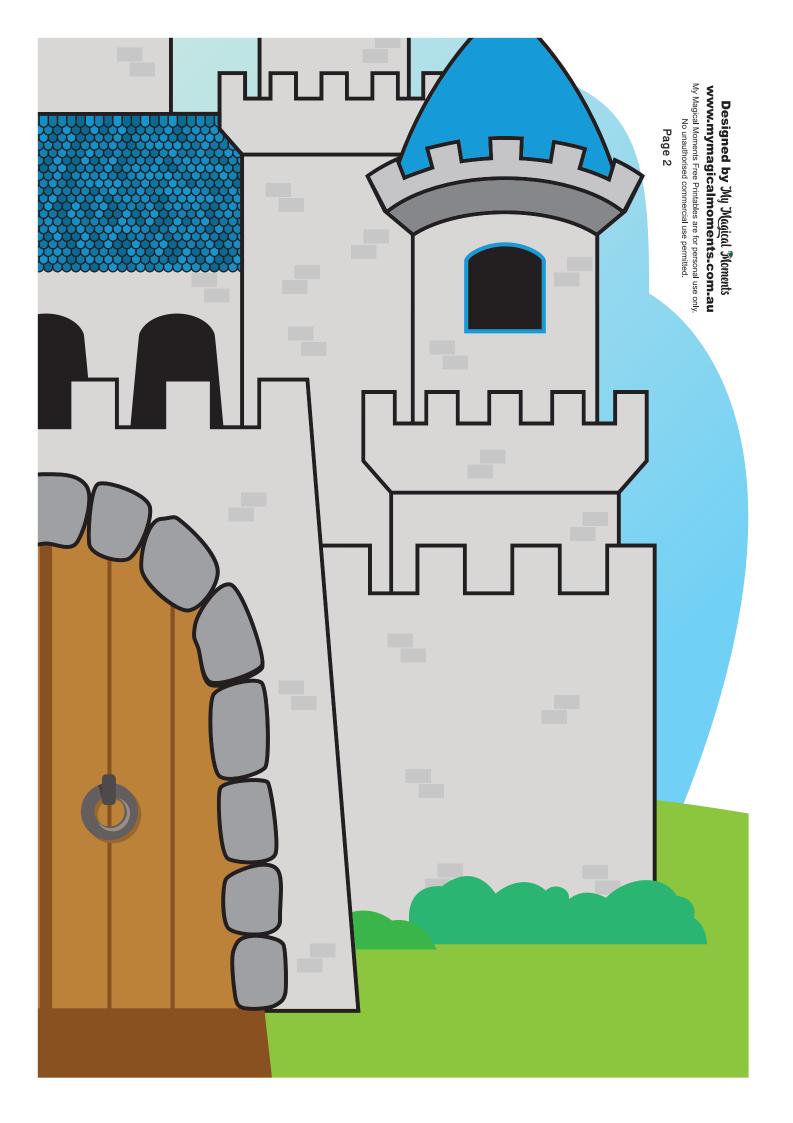

# Castle Instructions

### What you will need for assembly

- Scissors
- Blu-Tac

### Index

- 1. Cut around the outside of the printed pages using scissors, there should be 3 pages in total.
- 2. Using blu-tac, assemble to wall, starting with the 2 bottom castle pieces (Page 1 and Page 2), some overlap of pages has been added.
- 3. With more blu-tac, stick the top of the castle lined up with the bottom pieces. Allow for some overlapping of the top page.