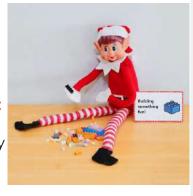

# **Day 4:** Build It Up

Set your elf up with their blocks and sign.

#### Extra fun scene Idea:

Leave out lego for your child/ren to play with too