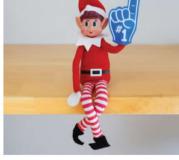

# Day 23: Foam Finger

Set your elf up with their foam finger prop

### Extra fun scene Idea:

Write a note saying why your elf is proud of your child/ren