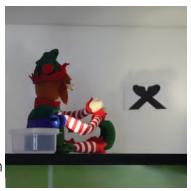

### Day 22: Axe

Set your elf up with their Axe prop & Sign

Extra fun scene Idea: Have other toys join in